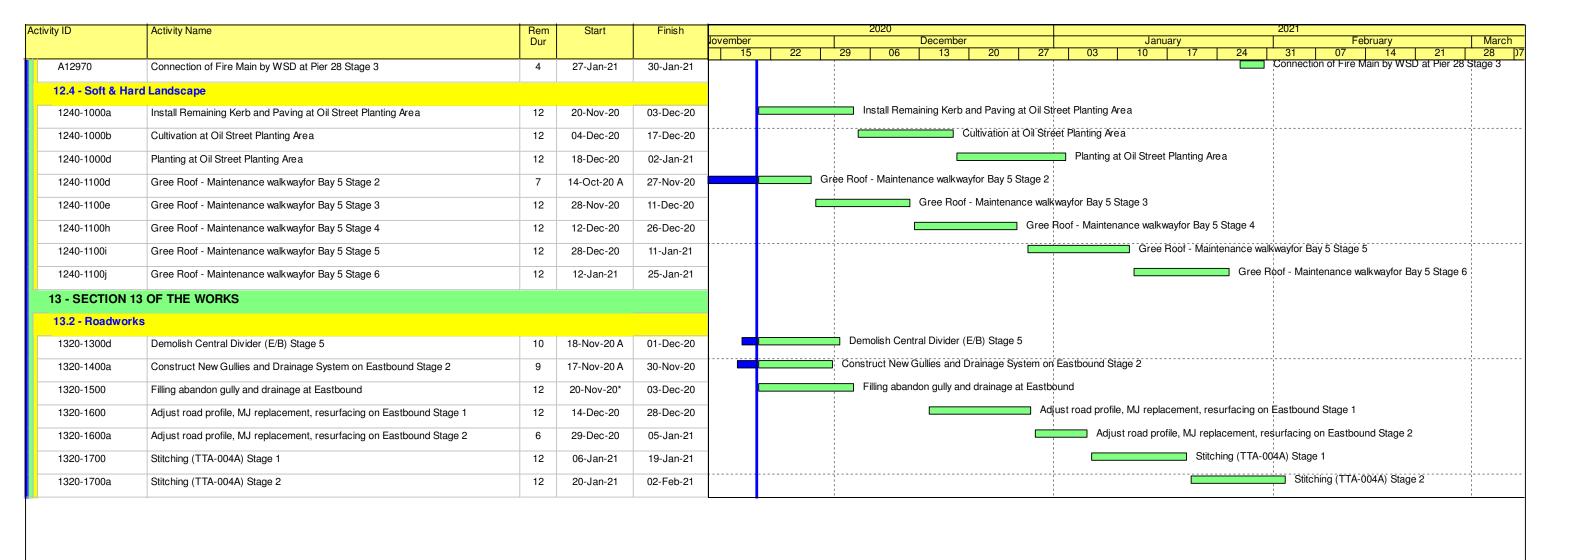

| Outdoor   Outd | Dur October November December January   b                                                | ID      | Activity Name                  | Rem<br>Dur | Start                         | Finish    |   |       |    | <br>2020 |             |           |                    | 2021                 |      |   |
|------------------------------------------------------------------------------------------------------------------------------------------------------------------------------------------------------------------------------------------------------------------------------------------------------------------------------------------------------------------------------------------------------------------------------------------------------------------------------------------------------------------------------------------------------------------------------------------------------------------------------------------------------------------------------------------------------------------------------------------------------------------------------------------------------------------------------------------------------------------------------------------------------------------------------------------------------------------------------------------------------------------------------------------------------------------------------------------------------------------------------------------------------------------------------------------------------------------------------------------------------------------------------------------------------------------------------------------------------------------------------------------------------------------------------------------------------------------------------------------------------------------------------------------------------------------------------------------------------------------------------------------------------------------------------------------------------------------------------------------------------------------------------------------------------------------------------------------------------------------------------------------------------------------------------------------------------------------------------------------------------------------------------------------------------------------------------------------------------------------------------|------------------------------------------------------------------------------------------|---------|--------------------------------|------------|-------------------------------|-----------|---|-------|----|----------|-------------|-----------|--------------------|----------------------|------|---|
| 20-1700 Stitching (TTA-004A) Stage 1 12 04-Dec-20 17-Dec-20                                                                                                                                                                                                                                                                                                                                                                                                                                                                                                                                                                                                                                                                                                                                                                                                                                                                                                                                                                                                                                                                                                                                                                                                                                                                                                                                                                                                                                                                                                                                                                                                                                                                                                                                                                                                                                                                                                                                                                                                                                                                  | 20-1700 Stitching (TTA-004A) Stage 1 12 04-Dec-20 17-Dec-20 Stitching (TTA-004A) Stage 1 |         | Di                             |            | Dur October November December |           |   |       |    | 27   00  | January     |           |                    |                      |      |   |
|                                                                                                                                                                                                                                                                                                                                                                                                                                                                                                                                                                                                                                                                                                                                                                                                                                                                                                                                                                                                                                                                                                                                                                                                                                                                                                                                                                                                                                                                                                                                                                                                                                                                                                                                                                                                                                                                                                                                                                                                                                                                                                                              |                                                                                          | 20-1700 | Stitching (TTA-004A) Stage 1   | 12         | 04-Dec-20                     |           |   | .0 20 | Ų. | <br>     |             | Stitching | (TTA-004A) Stage 1 |                      |      |   |
|                                                                                                                                                                                                                                                                                                                                                                                                                                                                                                                                                                                                                                                                                                                                                                                                                                                                                                                                                                                                                                                                                                                                                                                                                                                                                                                                                                                                                                                                                                                                                                                                                                                                                                                                                                                                                                                                                                                                                                                                                                                                                                                              |                                                                                          | 0-1700a | Stitching (TTA-004A) Stage 2   | 12         | 18-Dec-20                     | 02-Jan-21 | - |       |    |          | ;<br>!<br>! |           | Stitc              | hing (TTA-004A) Stag | ge 2 | 1 |
|                                                                                                                                                                                                                                                                                                                                                                                                                                                                                                                                                                                                                                                                                                                                                                                                                                                                                                                                                                                                                                                                                                                                                                                                                                                                                                                                                                                                                                                                                                                                                                                                                                                                                                                                                                                                                                                                                                                                                                                                                                                                                                                              |                                                                                          | -1700a  | Officining (1 IA COFA) Grage 2 |            | 10 560 20                     | 02 0an 21 |   |       |    |          |             |           |                    |                      |      |   |
|                                                                                                                                                                                                                                                                                                                                                                                                                                                                                                                                                                                                                                                                                                                                                                                                                                                                                                                                                                                                                                                                                                                                                                                                                                                                                                                                                                                                                                                                                                                                                                                                                                                                                                                                                                                                                                                                                                                                                                                                                                                                                                                              |                                                                                          |         |                                |            |                               |           |   |       |    |          |             |           |                    |                      |      |   |
|                                                                                                                                                                                                                                                                                                                                                                                                                                                                                                                                                                                                                                                                                                                                                                                                                                                                                                                                                                                                                                                                                                                                                                                                                                                                                                                                                                                                                                                                                                                                                                                                                                                                                                                                                                                                                                                                                                                                                                                                                                                                                                                              |                                                                                          |         |                                |            |                               |           |   |       |    |          |             |           |                    |                      |      |   |