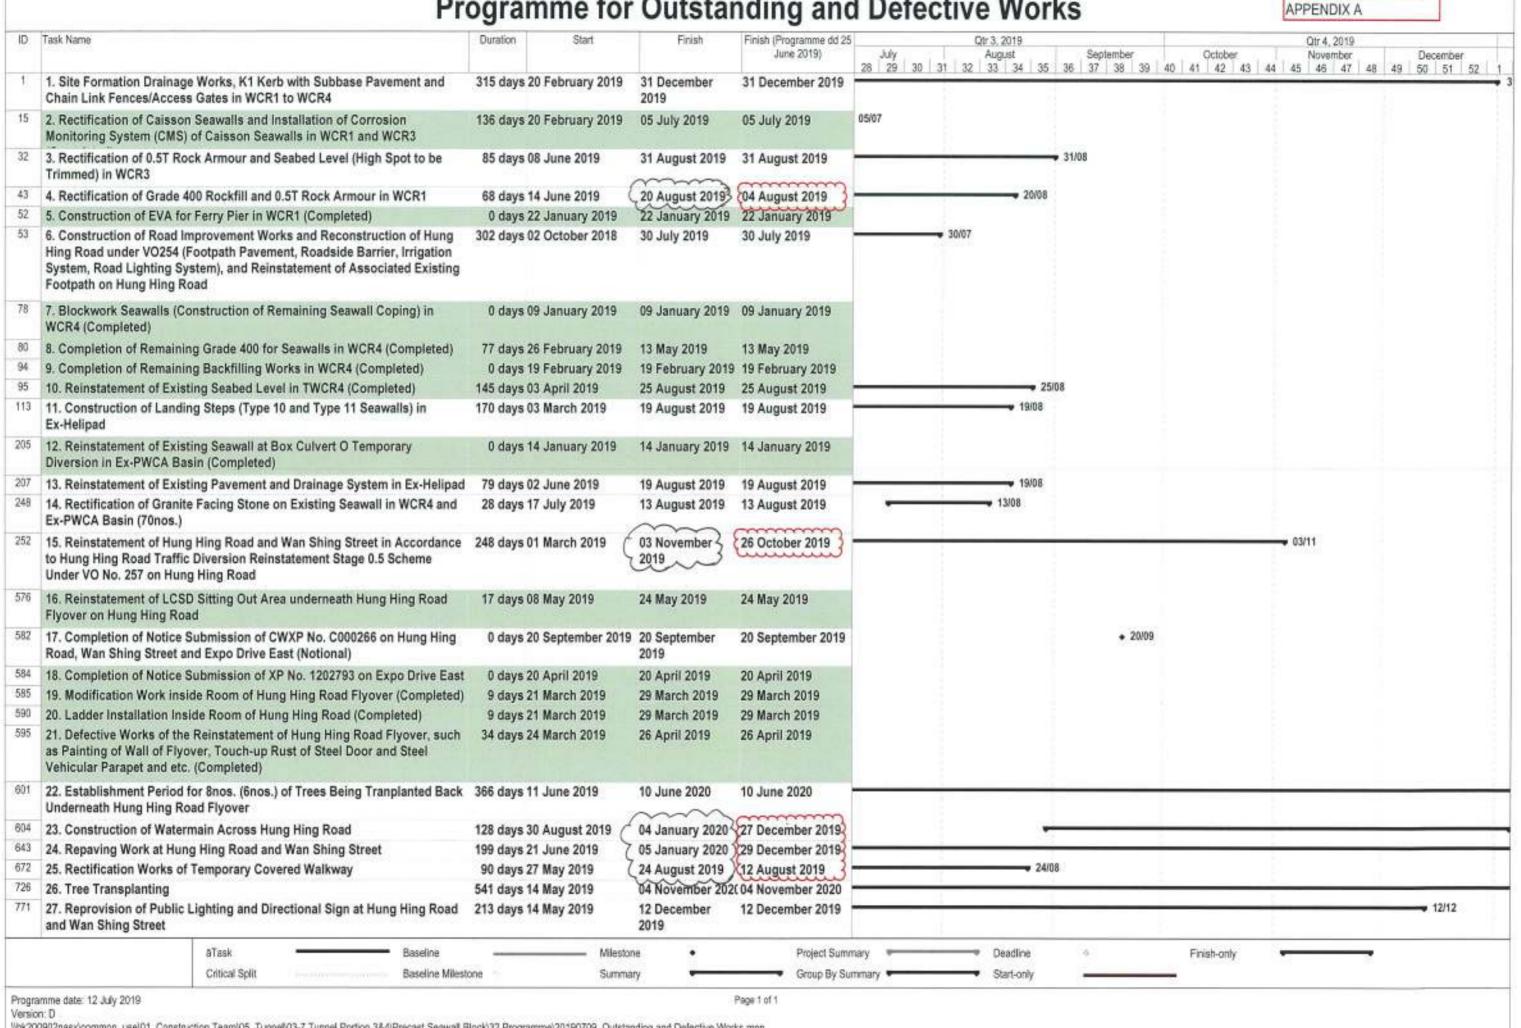

## Programme for Outstanding and Defective Works

CSF: PR/S-0336 REV D

Whit200902nasx/common\_use/01\_Construction Team/05\_Tunnel/03-7 Tunnel Portion 3&4/Precast Seawall Block/32 Programme/20190709\_Outstanding and Defective Works.mpp