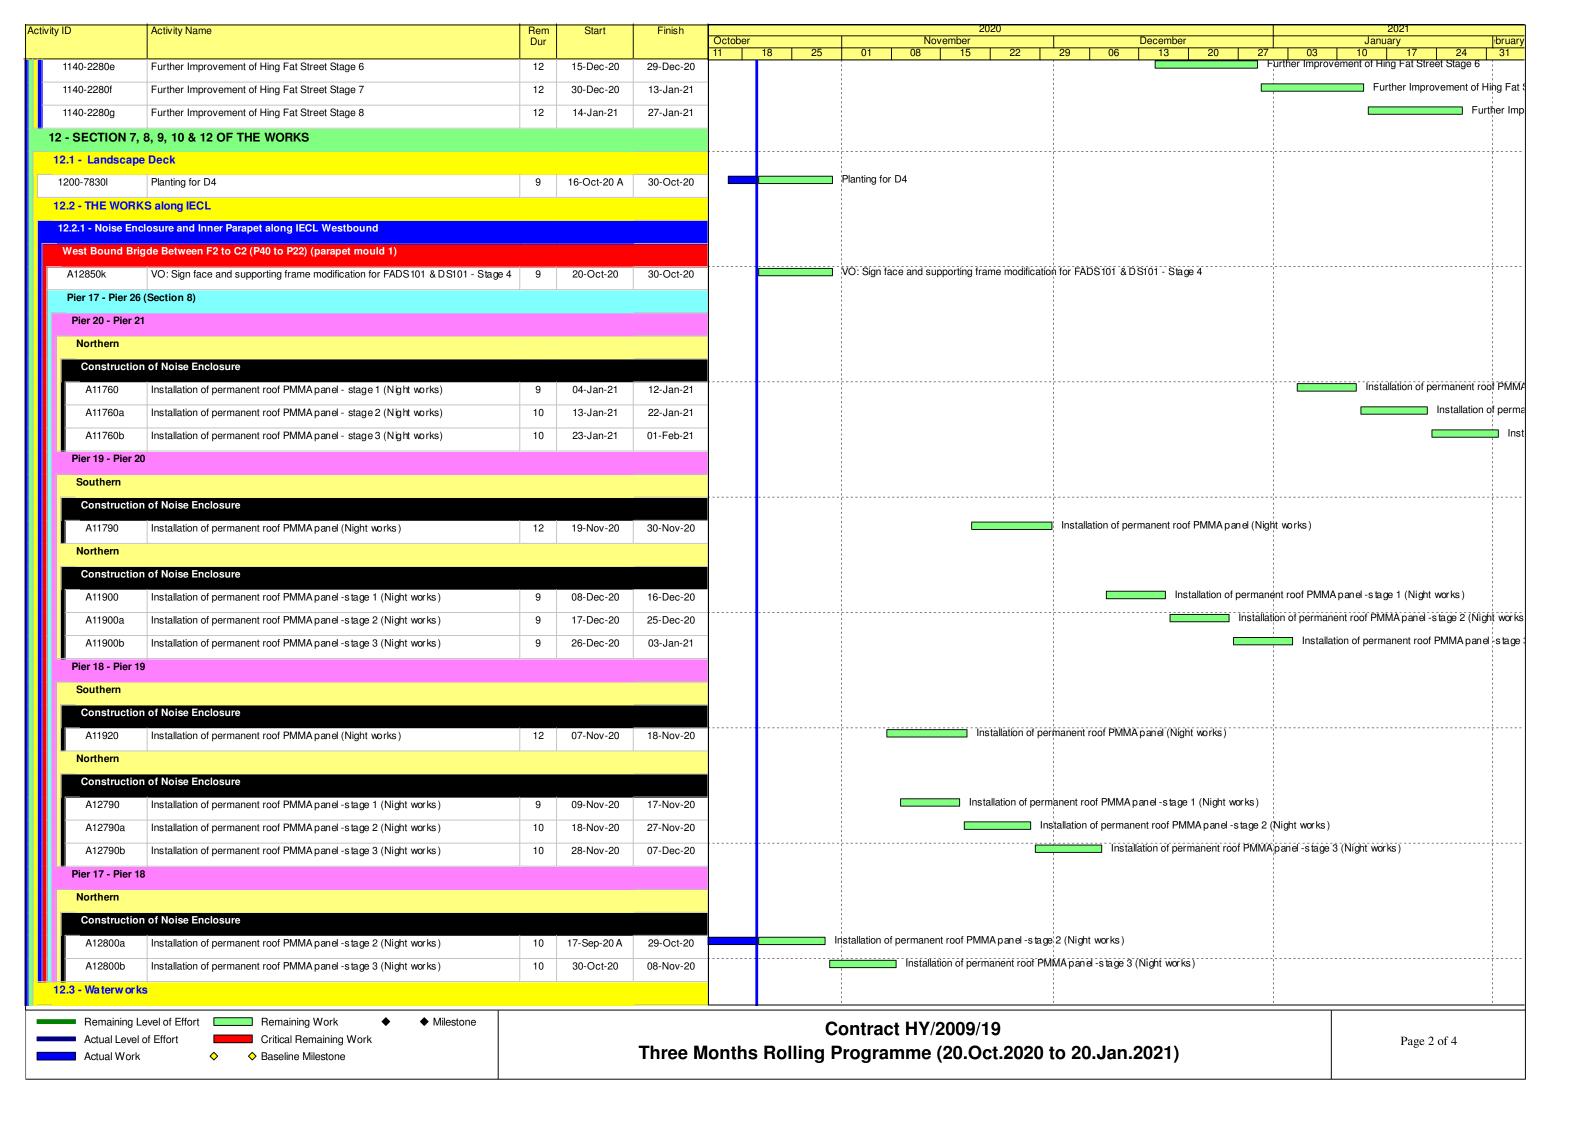

中国連謀工程(春港)有限公司 CHINA STATE CONSTRUCTION ENGRG. (HONG KONG) LTD.

Actual Work P

Critical Remaining Work

Milestone

Page 1 of 1

Contract No. HY/2010/08: Central - Wanchai Bypass Tunnel (Slip Road 8 Section) - 3 Months Rolling Progamme

| Outdoor   Outd | Dur October November December January   b                                                | ID      | Activity Name                  | Rem<br>Dur | Start                         | Finish    |   |       |    | <br>2020 |             |           |                    | 2021                 |      |   |
|------------------------------------------------------------------------------------------------------------------------------------------------------------------------------------------------------------------------------------------------------------------------------------------------------------------------------------------------------------------------------------------------------------------------------------------------------------------------------------------------------------------------------------------------------------------------------------------------------------------------------------------------------------------------------------------------------------------------------------------------------------------------------------------------------------------------------------------------------------------------------------------------------------------------------------------------------------------------------------------------------------------------------------------------------------------------------------------------------------------------------------------------------------------------------------------------------------------------------------------------------------------------------------------------------------------------------------------------------------------------------------------------------------------------------------------------------------------------------------------------------------------------------------------------------------------------------------------------------------------------------------------------------------------------------------------------------------------------------------------------------------------------------------------------------------------------------------------------------------------------------------------------------------------------------------------------------------------------------------------------------------------------------------------------------------------------------------------------------------------------------|------------------------------------------------------------------------------------------|---------|--------------------------------|------------|-------------------------------|-----------|---|-------|----|----------|-------------|-----------|--------------------|----------------------|------|---|
| 20-1700 Stitching (TTA-004A) Stage 1 12 04-Dec-20 17-Dec-20                                                                                                                                                                                                                                                                                                                                                                                                                                                                                                                                                                                                                                                                                                                                                                                                                                                                                                                                                                                                                                                                                                                                                                                                                                                                                                                                                                                                                                                                                                                                                                                                                                                                                                                                                                                                                                                                                                                                                                                                                                                                  | 20-1700 Stitching (TTA-004A) Stage 1 12 04-Dec-20 17-Dec-20 Stitching (TTA-004A) Stage 1 |         | Di                             |            | Dur October November December |           |   |       |    | 27   00  | January     |           |                    |                      |      |   |
|                                                                                                                                                                                                                                                                                                                                                                                                                                                                                                                                                                                                                                                                                                                                                                                                                                                                                                                                                                                                                                                                                                                                                                                                                                                                                                                                                                                                                                                                                                                                                                                                                                                                                                                                                                                                                                                                                                                                                                                                                                                                                                                              |                                                                                          | 20-1700 | Stitching (TTA-004A) Stage 1   | 12         | 04-Dec-20                     |           |   | .0 20 | Ų. | <br>     |             | Stitching | (TTA-004A) Stage 1 |                      |      |   |
|                                                                                                                                                                                                                                                                                                                                                                                                                                                                                                                                                                                                                                                                                                                                                                                                                                                                                                                                                                                                                                                                                                                                                                                                                                                                                                                                                                                                                                                                                                                                                                                                                                                                                                                                                                                                                                                                                                                                                                                                                                                                                                                              |                                                                                          | 0-1700a | Stitching (TTA-004A) Stage 2   | 12         | 18-Dec-20                     | 02-Jan-21 | - |       |    |          | ;<br>!<br>! |           | Stitc              | hing (TTA-004A) Stag | ge 2 | 1 |
|                                                                                                                                                                                                                                                                                                                                                                                                                                                                                                                                                                                                                                                                                                                                                                                                                                                                                                                                                                                                                                                                                                                                                                                                                                                                                                                                                                                                                                                                                                                                                                                                                                                                                                                                                                                                                                                                                                                                                                                                                                                                                                                              |                                                                                          | -1700a  | Officining (1 IA COFA) Grage 2 |            | 10 560 20                     | 02 0an 21 |   |       |    |          |             |           |                    |                      |      |   |
|                                                                                                                                                                                                                                                                                                                                                                                                                                                                                                                                                                                                                                                                                                                                                                                                                                                                                                                                                                                                                                                                                                                                                                                                                                                                                                                                                                                                                                                                                                                                                                                                                                                                                                                                                                                                                                                                                                                                                                                                                                                                                                                              |                                                                                          |         |                                |            |                               |           |   |       |    |          |             |           |                    |                      |      |   |
|                                                                                                                                                                                                                                                                                                                                                                                                                                                                                                                                                                                                                                                                                                                                                                                                                                                                                                                                                                                                                                                                                                                                                                                                                                                                                                                                                                                                                                                                                                                                                                                                                                                                                                                                                                                                                                                                                                                                                                                                                                                                                                                              |                                                                                          |         |                                |            |                               |           |   |       |    |          |             |           |                    |                      |      |   |

Remaining Work

Baseline Milestone

Critical Remaining Work