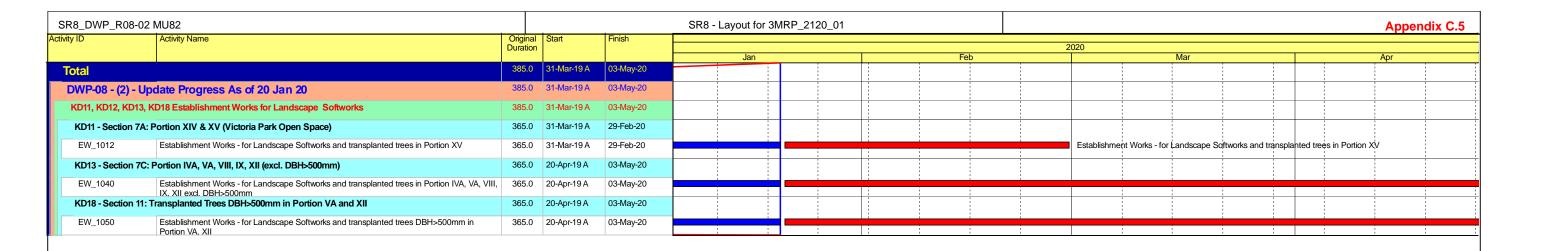

| Date     | Revision                      | Checked | Approved |
|----------|-------------------------------|---------|----------|
| 0-Jan-20 | DWP-08 (2) - 3 Months Rolling | TL      | TL       |
|          |                               |         |          |